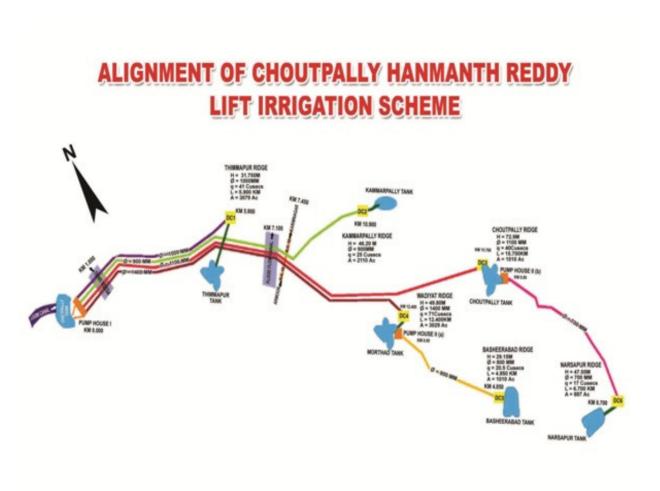

| 1 No x 4179 Cum/Hrs<br>2 Nos x 2853 Cum/Hrs<br>1 No x 2038 Cum/Hrs<br>2 Nos x 3618 Cum/Hrs<br>1 No x 2089 Cum/Hrs                                     |

|                               | 1 No x 1733 Cum/Hrs |
|-------------------------------|---------------------|
| Quantum of Water to be Lifted | 1.00 TMC            |
| Total Power Requirement       | 5.14 MW             |
| Length of Pressure Main       | 56.45 KM            |
| Total Length of Scheme        | 27.22 KM            |
| Discharge                     | 180 cusecs          |

### Irrigation Potential:

This Project was constructed to irrigate an ayacut of 11,625 Acres benefiting in Wyra, Kammarpally & Morthad mandals of Nizambad district.

### Status of Project:

Operation & Maintenance in Progress.

## Schematic Diagram: